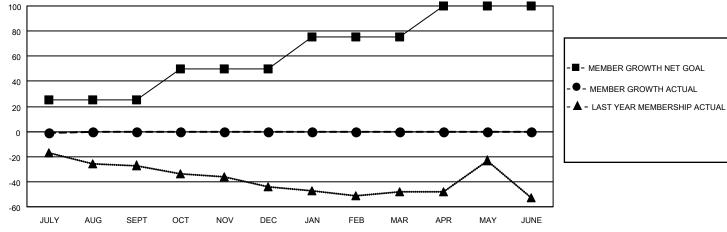

## District 44 N

| Results as of: | 7/31/2021 |
|----------------|-----------|
|                |           |

| Clubs                 |               |           | Members       |                       |                       |                         |                                                    |  |
|-----------------------|---------------|-----------|---------------|-----------------------|-----------------------|-------------------------|----------------------------------------------------|--|
| RESULTS FOR 2021-2022 |               |           |               | RESULTS FOR 2021-2022 |                       |                         |                                                    |  |
| QUARTER               | NEW CLUB GOAL | NEW CLUBS | DROPPED CLUBS | QUARTER MEMB          | ER GROWTH NET<br>GOAL | MEMBER GROWTH<br>ACTUAL | DROPPED<br>MEMBERS ACTUAL<br>(including transfers) |  |
| JULY/AUG/SEPT         | 1             | 0         | 0             | JULY/AUG/SEPT         | 25                    | 6                       | 7                                                  |  |
| OCT/NOV/DEC           | 0             | 0         | 0             | OCT/NOV/DEC           | 25                    | 0                       | 0                                                  |  |
| JAN/FEB/MAR           | 1             | 0         | 0             | JAN/FEB/MAR           | 25                    | 0                       | 0                                                  |  |
| APR/MAY/JUNE          | 0             | 0         | 0             | APR/MAY/JUNE          | 25                    | 0                       | 0                                                  |  |